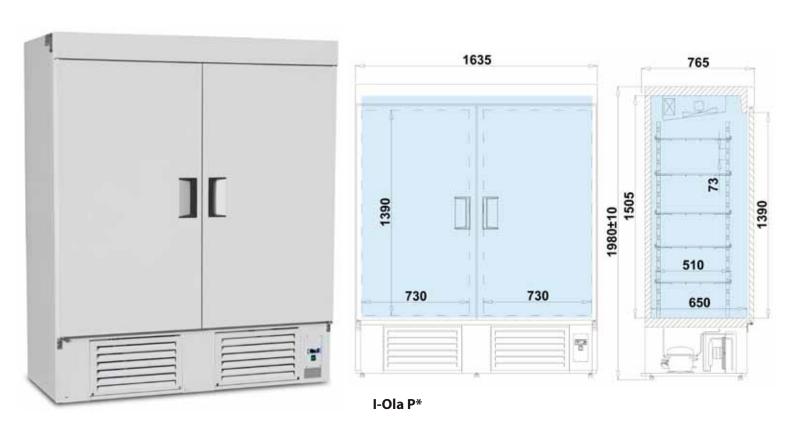

### Storage Fridges- I-Ola P

**Technical parameters:** 

| Model   | Dimension (ext.) H x W x D [mm] | Capacity<br>[dm³] | Shelves<br>with low<br>base | Power<br>Consumption<br>[kWh/24h] | Weight<br>[kg] |
|---------|---------------------------------|-------------------|-----------------------------|-----------------------------------|----------------|
| I-Ola P | 1980 x 1635 x 765               | 1400              | 11                          | 8,20                              | 200            |

#### I-Ola P\*

<sup>\* -</sup> Picture above presents unit with either some or all available extras. Please note that the look of basic version of cabinet, or one of your choice, may vary from presented.