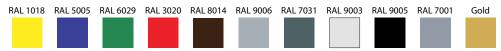

## **Available options:**

- body made of powder coated steel optional colours
- body made of stainless steel
- interior made of stainless steel
- horizontally divided doors
- strenghtened shelves
- · additional shelf
- interior LED illumination
- automatic condensate evaporation

#### **Optional colours:**

Body colours:

\* - Picture above presents unit with either some or all available extras. Please note that the look of basic version of cabinet, or one of your choice, may vary from presented.